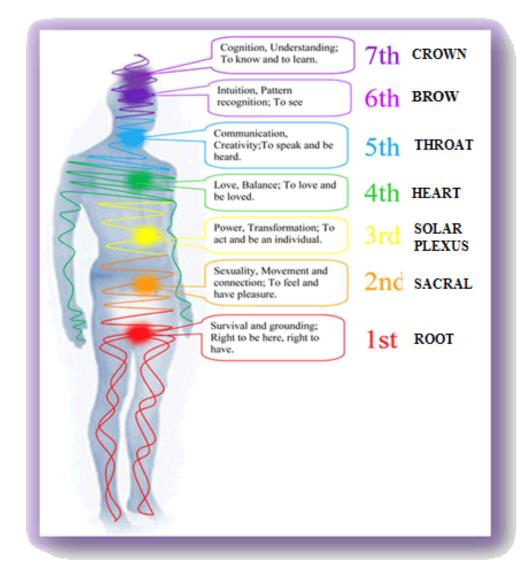

The Seven Major Chakras and their human associations are:

- ROOT (Muladhara) Basic Survival and Security
- SACRAL (Svadasthana) Procreation and Sex Drive

- SOLAR PLEXUS (Manipurak) Power, "Knowing", and Gut Feeling
- HEART (Anahata) Love and Acceptance
- THROAT (Vishudhi) Communication and Speaking One's Truth
- **BROW** (Ajuna)  $3^{rd}$  Eye and Psychic Perceptions
- CROWN (Sahasrara) Connection to Higher Levels of Consciousness

The Seven Major Chakras and their bodily and psychological associations are:

- ROOT (Pelvic floor) Lower back pain, sciatica, hemorrhoids, constipation, obesity and other weight problems. Psychological frustration, rage, fear and depression.
- SACRAL (Abdominal area) Fertility and gynecological problems, sexual potency, kidney problems, muscle cramps and spasms. Psychological despair, hopelessness, overindulgence and neediness.
- SOLAR PLEXUS (between Navel and Chest) Food allergies, digestive disorders, diabetes, gallstones, arthritis, ulcers, liver disorders and eating disorders. Psychological – feelings of weakness or loss, anxiety, guilt and doubt.
- HEART (center of Chest) Heart conditions, lung problems, asthma, allergies, fatigue, breast cancer, bronchitis, pneumonia and thymus gland issues and auto-immune response. Psychological loss, grief, anguish and worthlessness.
- THROAT (center of Neck) Thyroid conditions, sore throats, loss of voice such as in laryngitis, mouth ulcers, teeth and gum conditions, headaches and ear infections. Psychological repression, lack of inspiration and inability to honor intuition and psychic receptivity.
- BROW (between the Brows) Pituitary gland issues, endocrine gland disorders, brain tumors, blindness and deafness. Psychological obsession, insanity and unwillingness to learn from others and/or failure to acknowledge "inner" wisdom.