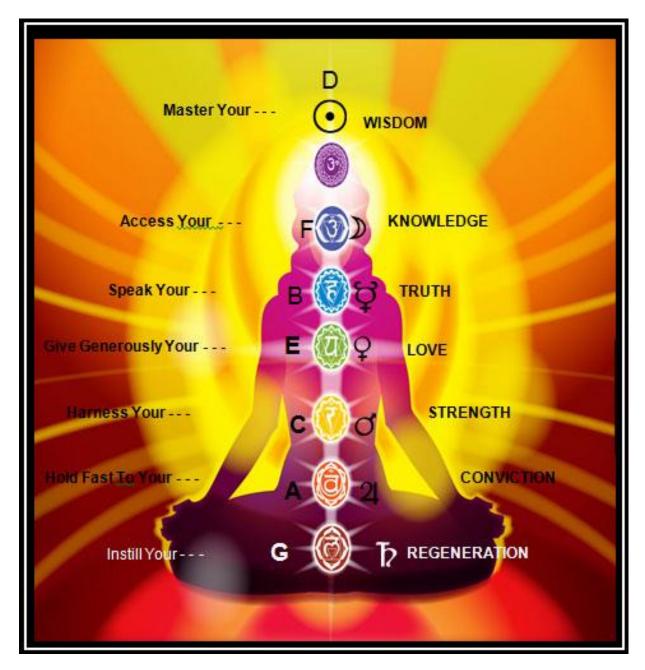

# **Alternative Cosmic/Chakra Rulerships**

Chakra system has always been associated with the ancient planets Sun-Saturn but with the integration of more astro bodies into astrology, new thoughts occur regarding rulerships. In this illustration a different perspective is offered in connection with the Chakra system. In this illustration, Pluto governs the Root Chakra, Mars the Sacral Chakra, the Moon - the Solar Plexus Chakra, Venus - the Heart Chakra, The Sun and Jupiter - the Higher Heart Chakra, Mercury and Saturn - the Throat Chakra, Chiron - the Third Eye Chakra surrounded by a halo of Neptune and Uranus - the Crown Chakra.