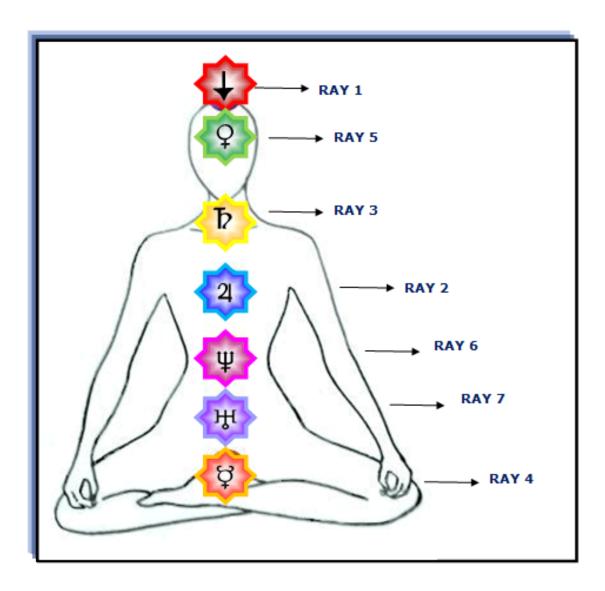

The last illustration depicts SEVEN RAY Esoteric Sacred Planetary Rulership and Ray color associated with the chakras. RAY1 – (Red) Crown Chakra, Esoteric

Ruler Vulcan, the Solar Logos, RAY 2 – (Blue) Heart Chakra, Esoteric Ruler Jupiter, RAY 3 – (Yellow) Throat Chakra, Esoteric Ruler Saturn, RAY 4 (Orange) Root Chakra, Esoteric Ruler Mercury, RAY 5 – (Green) Brow Chakra, Esoteric Ruler Venus, RAY 6 – Solar Plexus Chakra, Esoteric Ruler Neptune, RAY 7 (Violet) Sacral Chakra, Esoteric Ruler Uranus of Occult Light.