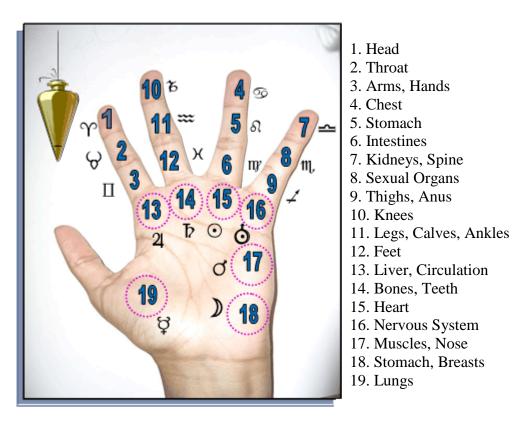

## Handy Body Anatomy

Did you know that the hand holds a correspondence to the anatomy of your body? You can literally check for health problems by using the graph below and a pendulum!

Here are the directions: Seat your "patient" in front of you and have them extend out their left hand palm up. Make sure he or she removes any rings and washes and dries the hand prior to analysis. Hold the pendulum in your right hand and let it begin to gyrate. Using your left index finger, touch each part of the patient's palm using the diagram as a guide - one at a time. Observe the movement of the pendulum as you touch and refer to each "body" correspondence. A clockwise gyration indicates good health for the anatomy in question. A counterclockwise gyration can indicate an issue that needs to be *medically* addressed. If you would like to check your own hand, trace your left hand palm up on a piece of paper and follow the same rules.