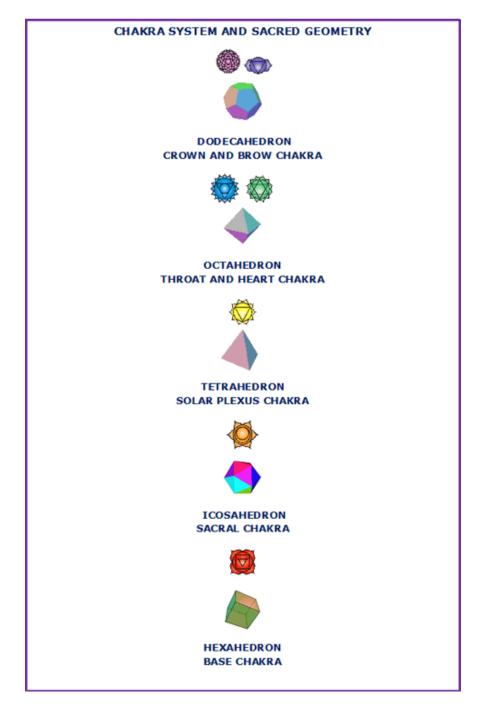

### The Platonic Solids

The 5 Platonic solids (Tetrahedron, Cube or (Hexahedron), Octahedron, Dodecahedron & Icosahedron) are ideal, primal models of crystal patterns that occur throughout the world of minerals in <u>countless variations</u>.

These are the only five regular polyhedra, that is, the only five solids made from the same equilateral, equiangular polygons. To the Greeks, these solids symbolized fire, earth, air, spirit (or ether) and water respectively.

The cube and octahedron are duals, meaning that one can be created by connecting the midpoints of the faces of the other.

The icosahedron and dodecahedron are also duals of each other, and three mutually perpendicular, mutually bisecting golden rectangles can be drawn connecting their vertices and midpoints, respectively.

The tetrahedron is a dual to itself.

The Chakras which are the spinning energy vortexes of the human body are also subject to Sacred Geometry as it comes to us via the Five Platonic Solids. Please note the similarity between the geometry of the Chakras known as Polyhedra (equal angles, faces and vertices or points) and crystalline structures.