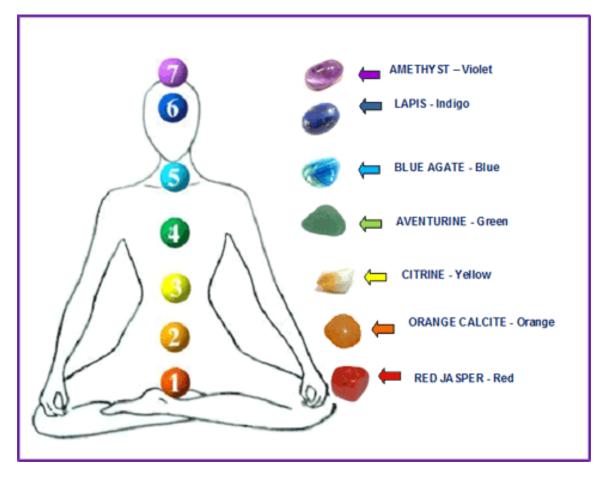

By increasing awareness of the spiritual connection to your body you can identify unresolved issues that could be creating physical health issues. The goal of course is to have all Seven Chakras in alignment which can be achieved through balancing. Crystal balancing requires color meditation and application of crystals or stones. For this exercise we will be using simple crystals and stones that are easy to acquire and are generally readily purchasable.

They are Red Jasper -Root, Orange Calcite – Sacral, Citrine – Solar Plexus, and Aventurine – Heart, Blue Agate - Throat, Lapis Lazuli – Brow and Amethyst – Crown.

ENERGY BLOCK HEALING MEDITATION

Lie down in a comfortable place and relax. Breathe in deeply through your nose and exhale out of your mouth. Repeat three times. You will be sending energized color to your chakras during this exercise along with the energy of the corresponding crystals. To accomplish 'color sending' simply envision the color in the area then sense it and feel it there. Place the Red Jasper at the base of your spine for the Root Chakra (you will need to open your legs slightly to do this). Close your eyes and send the color RED to your root chakra in the pelvic floor. Meditate on RED envisioning that its energetic is growing and enlarging until it reaches the Sacral Chakra. Apply the Orange Calcite to your abdominal area below the navel. Send the color ORANGE to your Sacral Chakra in the abdomen and envision it growing and enlarging until it reaches the Solar Plexus. Apply the Citrine to the center of your body between the navel and chest bone. Send the color YELLOW to your Sacral Chakra and envision it growing and enlarging until it reaches the Heart Chakra. Apply the Aventurine to the center of your chest and send the color GREEN to your Heart Chakra and envision it growing and enlarging until it reaches the Throat Chakra. Apply the Blue Agate to the center of your