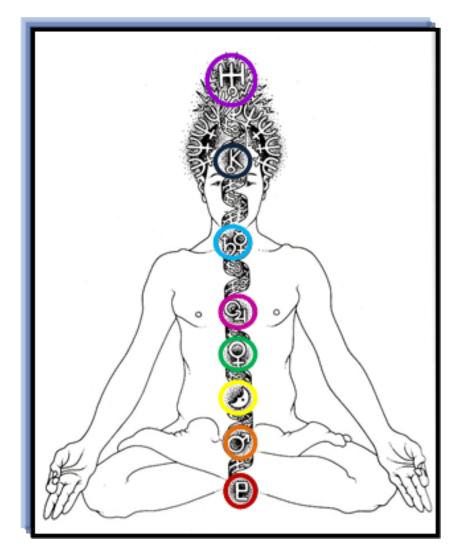

# **Relieving Energy Blocks**

Today, more and more people are making the "life force" mind/body/spiritual connection and the integral part of this connection is the balancing of the chakras. In simplest terms, the chakras are spinning wheels of conscious energy within the body. They are rotating vortexes where energy enters and exits. They are thought to have different diameters depending upon how much energy is going in and out at a particular time. There are many chakras within and without the body. For purposes of this article the Seven Primary Major Chakras will be addressed. It should be noted thought that each of the Seven Primary Major Chakras projects energy out to up to 50 Minor Chakras. These Seven Chakras also have Etheric counterparts within the body known as Tan Tien. There are also Secondary Major Chakras, Tertiary Minor Chakras, Quarternary, and Quinternary Chakras. Most of these are engaged during acupuncture and accupressure treatments. The chakras also carry physical body associations.

The Seven Major Chakras and their human associations are:

- ROOT (Muladhara) Basic Survival and Security
- SACRAL (Svadasthana) Procreation and Sex Drive

- SOLAR PLEXUS (Manipurak) Power, "Knowing", and Gut Feeling
- HEART (Anahata) Love and Acceptance
- THROAT (Vishudhi) Communication and Speaking One's Truth
- **BROW** (Ajuna)  $3^{rd}$  Eye and Psychic Perceptions
- CROWN (Sahasrara) Connection to Higher Levels of Consciousness

The Seven Major Chakras and their bodily and psychological associations are:

- ROOT (Pelvic floor) Lower back pain, sciatica, hemorrhoids, constipation, obesity and other weight problems. Psychological frustration, rage, fear and depression.
- SACRAL (Abdominal area) Fertility and gynecological problems, sexual potency, kidney problems, muscle cramps and spasms. Psychological despair, hopelessness, overindulgence and neediness.
- SOLAR PLEXUS (between Navel and Chest) Food allergies, digestive disorders, diabetes, gallstones, arthritis, ulcers, liver disorders and eating disorders. Psychological – feelings of weakness or loss, anxiety, guilt and doubt.
- HEART (center of Chest) Heart conditions, lung problems, asthma, allergies, fatigue, breast cancer, bronchitis, pneumonia and thymus gland issues and auto-immune response. Psychological loss, grief, anguish and worthlessness.
- THROAT (center of Neck) Thyroid conditions, sore throats, loss of voice such as in laryngitis, mouth ulcers, teeth and gum conditions, headaches and ear infections. Psychological repression, lack of inspiration and inability to honor intuition and psychic receptivity.
- BROW (between the Brows) Pituitary gland issues, endocrine gland disorders, brain tumors, blindness and deafness. Psychological obsession, insanity and unwillingness to learn from others and/or failure to acknowledge "inner" wisdom.