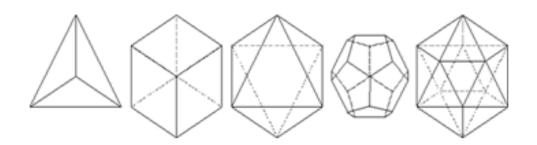

### The Platonic Solids

The 5 Platonic solids (Tetrahedron, Cube or (Hexahedron), Octahedron, Dodecahedron & Icosahedron) are ideal, primal models of crystal patterns that occur throughout the world of minerals in <u>countless variations</u>.

These are the only five regular polyhedra, that is, the only five solids made from the same equilateral, equiangular polygons. To the Greeks, these solids symbolized fire, earth, air, spirit (or ether) and water respectively.

The cube and octahedron are duals, meaning that one can be created by connecting the midpoints of the faces of the other.

The icosahedron and dodecahedron are also duals of each other, and three mutually perpendicular, mutually bisecting golden rectangles can be drawn connecting their vertices and midpoints, respectively.

The tetrahedron is a dual to itself.

The Chakras which are the spinning energy vortexes of the human body are also subject to Sacred Geometry as it comes to us via the Five Platonic Solids. Please note the similarity between the geometry of the Chakras known as Polyhedra (equal angles, faces and vertices or points) and crystalline structures.