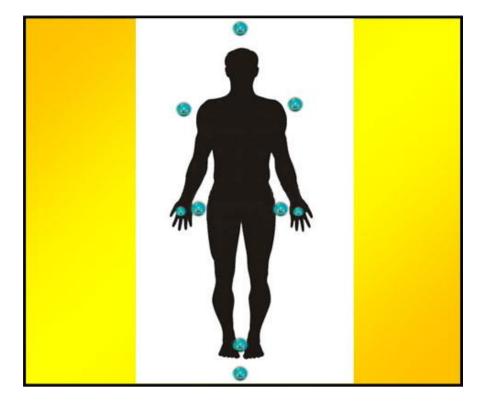

The following will be need to perform this Detox - a yellow cloth, mat or blanket large enough to lie on and that will surround the entire body for at least a foot around the circumference and nine turquoise stones.

- 4. Drink some water (at least 4 ounces) and go to the bathroom if necessary.
- 5. Spread down your mat/blanket. Sit down with your legs spread out in front of you slightly open and place one Turquoise stone between your feet, one below your feet and one on each side of your thighs. After you lie back place a stone on each side of your shoulders, one above your head and one stone in each of the palms of your hand.
- 6. Take a deep breath in through your nose and exhale out of your mouth. Repeat three times.
- 7. Remain in this position for 6-10 minutes. When you are done remove the the stones and rest quietly for 5-10 minutes and the resume your usual activity.
- 8. Don't forget to cleanse the stones so they are ready for the next session.
- 9. This Detox can be repeated daily. It is your choice.

#### REFERENCE LAYOUT DIAGRAM FOR CHIRON DETOX