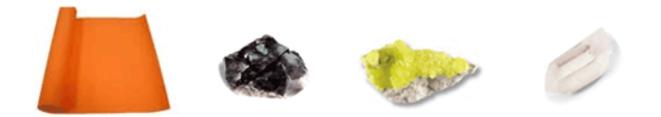

The following will be need to perform this Detox – an orange cloth, mat or blanket large enough to lie on and that will surround the entire body for at least a foot around the circumference, one piece of smoky quartz (grounding; dissolution of fear), one piece of sulphur (negativity absorption) and one piece of quartz crystal with one pointed end (energy amplification; cleansing).