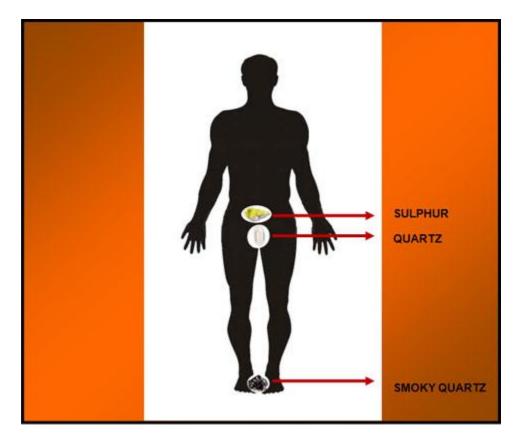

The following will be need to perform this Detox – an orange cloth, mat or blanket large enough to lie on and that will surround the entire body for at least a foot around the circumference, one piece of smoky quartz (grounding; dissolution of fear), one piece of sulphur (negativity absorption) and one piece of quartz crystal with one pointed end (energy amplification; cleansing).

#### **DIRECTIONS:**

- Choose a time that will allow for the session. This is a short session of about 5 minutes that also requires a post relaxation period of 5-10 minutes. 15 minutes total.
- 2. Put on comfortable loose clothing preferably in a light color (white is best). Remove all jewelry and your shoes. Pockets should be empty.
- 3. Select a quiet well-lit place where you will not be interrupted by other people phones, cell phones, radios, or television.
- 4. Drink some water (at least 4 ounces) and go to the bathroom if necessary.
- 5. Spread down your mat/blanket. Sit down with your legs spread out in front of you slightly open and place the Smoky Quartz between your feet ground and anchor yourself. Lie down on your back.
- 6. Place the Sulphur on your lower abdomen over the Sacral Chakra and just below it place the Quartz with the point aiming at your feet
- 7. Spread your arms slightly apart from your body with the palms of your hands facing up.
- 8. Take a deep breath in through your nose and exhale out through your mouth. Repeat two more times.
- 9. Stay in this layout for 5 minutes and then remove the stones. When you are ready, sit up and have some more water.
- 10.Don't forget to cleanse the stones so they are ready for the next session.(NOTE: It is not advisable to run Sulphur under water for cleansing.Running it through some Sage smoke or placing it near some Citrine is fine.)
- 11.Repeat this Detox every three to four days until the desired result is acquired.

# REFERENCE LAYOUT DIAGRAM FOR HYGEIAN DETOX

CHIRON is the astrological representative of healing and self-integration that comes from emotional wounds and deep levels of hurt.

The planetoid Chiron has become increasingly important in astrological analysis in recent years. In mythology Chiron the centaur is known as the Wounded Healer and Teacher who instructed other mythological greats such as Hercules, Achilles, Jason and Asclepius in the arts of warfare and healing.