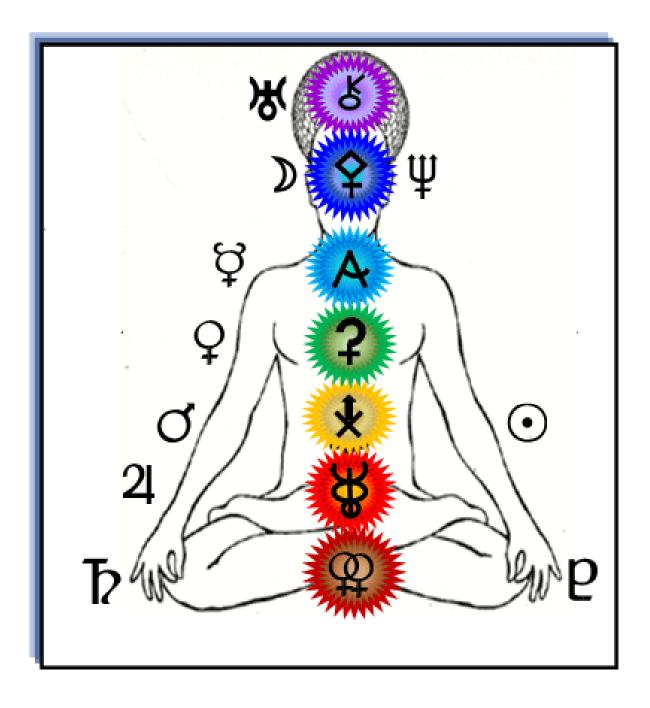

# **Alternative Cosmic/Chakra Rulerships**

Chakra system has always been associated with the ancient planets Sun-Saturn but with the integration of more astro bodies into astrology, new thoughts occur regarding rulerships. In this illustration a different perspective is offered in connection with the Chakra system. In this illustration, Pluto governs the Root Chakra, Mars the Sacral Chakra, the Moon - the Solar Plexus Chakra, Venus - the Heart Chakra, The Sun and Jupiter - the Higher Heart Chakra, Mercury and Saturn - the Throat Chakra, Chiron - the Third Eye Chakra surrounded by a halo of Neptune and Uranus - the Crown Chakra.