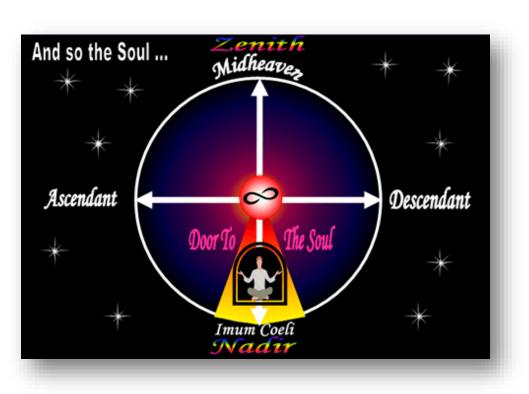

## "AND SO THE SOUL ..."

In Esoteric Astrology it is believed that the Soul is breathed into the natal chart at a point near the Nadir (the lowest point below the Earth opposite the Zenith) and the Imum Colei (the North Angle or cusp of the 4th House). This "Door to the Soul" is the entrance and exit point during a given lifetime. The accumulation of wisdom and the experience of living from past lifetimes produces the current mode of communicating foundational needs of an individual in the present life. This Soul Essence can be gleaned from the sign on the North Angle and from any planets that are in "applying" conjunct aspect (one degree or less) to the North Angle.